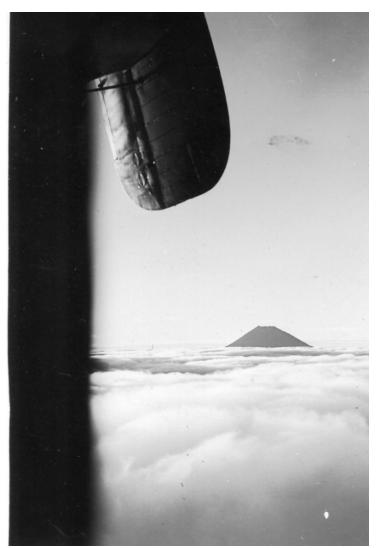

## Description

This is aerial view of Mount Fuji, Japan, taken from a military plane.