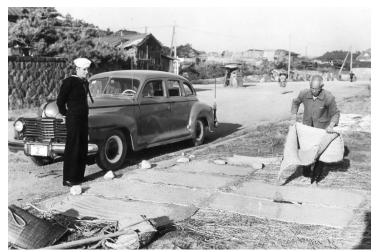

## Description

A United States sailor, left, stands beside a car and watches as a Japanese man makes traditional tatami grass mats.

Date(s)

ca. 1955

Accession Number 2015-0854

2.5 x 3.5 inches Black & White