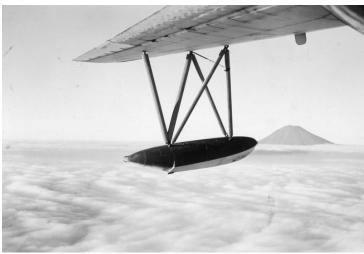

## **Description**

This is an aerial View of Mount Fuji, Japan above the cloud line