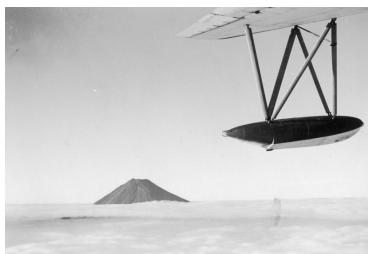

## **Aerial View of Mount Fuji**

**Accession Number** 2015-0861

2.5 x 3.5 inches Black & White

Related Collection Parks, Lewis S. Papers

**Keywords** Mountains

Rights The Library is unaware of any copyright claims to this item; use at your own risk.

## **Description**

This is an aerial view of Mount Fuji above the cloud line. Image was taken from a military plane.