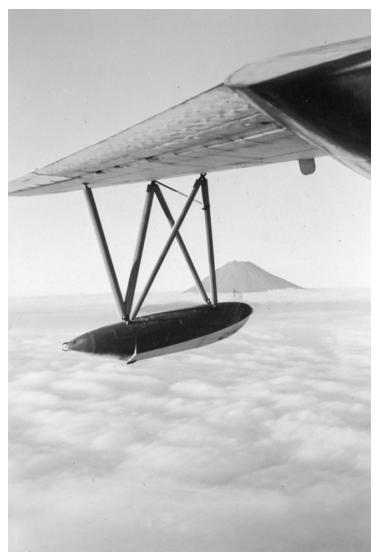

## Description

This is an aerial view of Mount Fuji above the clouds. Photo was taken from an airplane.