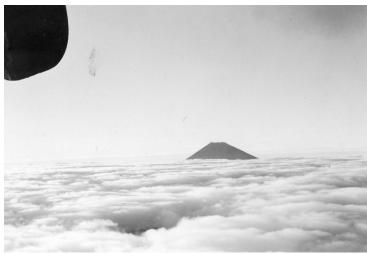

## **Aerial View of Mount Fuji**

Accession Number 2015-0863-01

2.5 x 3.5 inches Black & White

Related Collection Parks, Lewis S. Papers

**Keywords** Mountains

Rights The Library is unaware of any copyright claims to this item; use at your own risk.

## **Description**

This is an aerial view of Mount Fuji, Japan above the cloud line.

Date(s)

ca.

1955