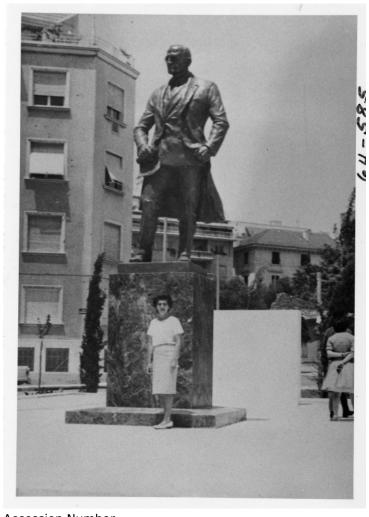

## Unknown Woman Near Statue of Former President Harry S. Truman

## **Description**

An unidentified woman stands in front of a statue of President Harry S. Truman in Greece. Date(s)

1963

Accession Number 64-585

5x7 inches (13x18 cm) Black & White

Keywords Statues

HST Keywords Truman - Statues