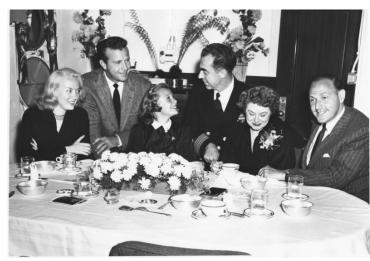

## **Description**

Captain Lewis S. Parks, third from right, is at a dining table with five unknown guests.