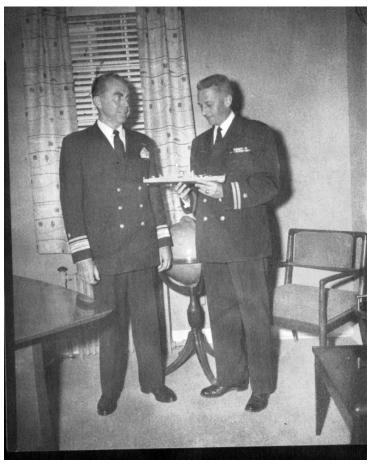

## Rear Admiral Lewis S. Parks with Unknown Officer

**Accession Number** 2015-0789

4x5 inches (10x13 cm) Black & White

Related Collection Parks, Lewis S. Papers

**Keywords** Naval officers

People Pictured Parks, Lewis S. (Lewis Smith), 1902-1982

## **Description**

Rear Admiral Lewis S. Parks (left) stands next to an unknown naval officer holding a model ship. Image from Rear Admiral Lewis S. Parks' Norfolk, Virginia scrapbook.