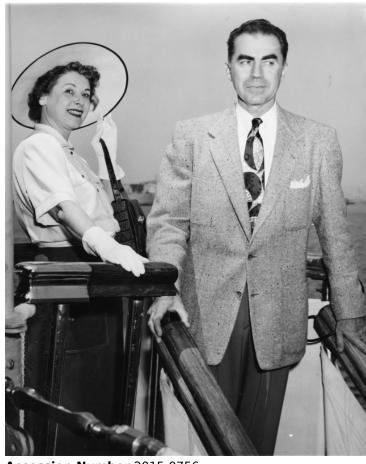

## Captain Lewis S. Parks and Zelda Parks

**Description** 

Captain Lewis S. Parks and Zelda Parks are disembarking from a ship.

Date(s)

ca. July 1951

**Accession Number** 2015-0756

8x10 inches (21x26 cm) Black & White