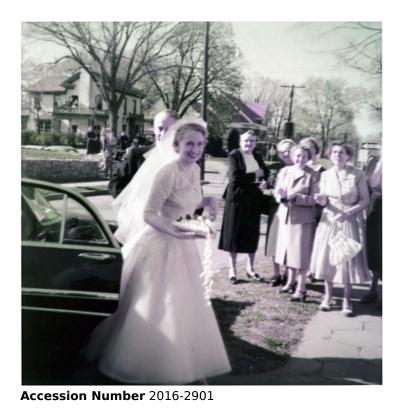

## Newly Weds Arrive Back at the Truman Home for the Reception

4.8 x 4.8 inches Color

Related Collection Daniel, Margaret Truman and E. Clifton Daniel Papers

People Pictured Truman, Margaret (Mary Margaret), 1924-2008 Daniel, Clifton (Elbert Clifton), 1912-2000

## **Description**

Margaret Truman Daniel (front) with new husband E. Clifton Daniel, Jr. (just seen behind her) arrive at the Truman home after their wedding. Miss Truman wore a pale beige dress by Italian designer Micol Fontana and a lace crowned veil by designer John Frederics. The women in the background are unidentified.

## Date(s)

April 21, 1956