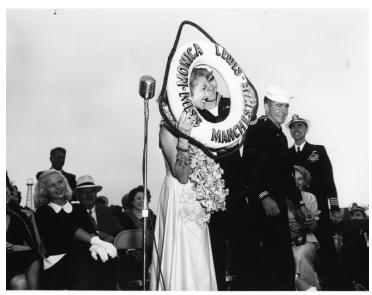

## **Description**

Seaman Eugene Reddel of Baytown, Texas, a member of the USS Manchester crew, poses for a photo with Monica Lewis, dubbed "Miss Manchester" by the Manchester crew during celebration of the USS Manchester's return to Long Beach, California after tour in the Korean War Zone for nearly a year. Captain Lewis Parks, is pictured in the background to the right. Seated on the left is actress Carole Morton. Others are unidentified.