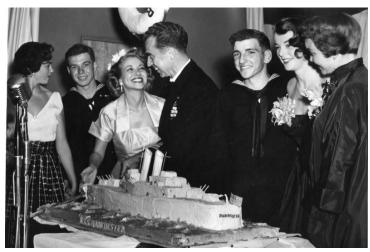

## Captain Lewis S. Parks with Monica Lewis and Jane Wyman

**Accession Number** 2015-0723

4.5 x 6.5 inches Black & White

Related Collection Parks, Lewis S. Papers

**Keywords** Actresses Naval officers Cake Sailors

## **Description**

Captain Lewis S. Parks, fourth from left, poses with sailors and Hollywood actresses in front of a large cake shaped like the USS Manchester. The crew of the USS Manchester had just arrived to Long Beach, California after being in the Korean War Zone for nearly a year. Actress Monica Lewis, third from left, and singer Jane Wyman, far left. All others are unknown.

Date(s) June 1951