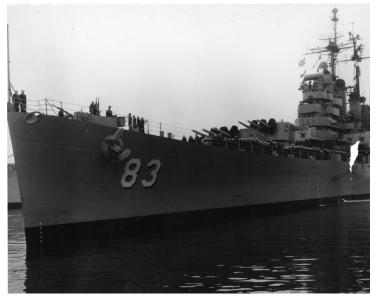

## USS Manchester at Long Beach California Naval Station

## Description

The USS Manchester arrives at Long Beach, California naval station after a tour in the Korean War Zone since September 13, 1950.