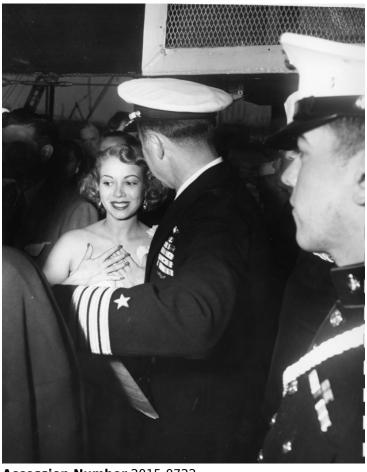

## **Actress Monica Lewis Aboard USS Manchester**

**Accession Number** 2015-0722

8x10 inches (21x26 cm) Black & White

Related Collection Parks, Lewis S. Papers

**Keywords** Naval officers Ships Actresses

People Pictured Parks, Lewis S. (Lewis Smith), 1902-1982

## **Description**

Actress Monica Lewis (center) speaks with Captain Lewis S. Parks (back to camera) aboard the USS Manchester upon its return to Long Beach, California after being gone nearly a year in the Korean War Zone. All others are unidentified.

## Date(s)

June 1951