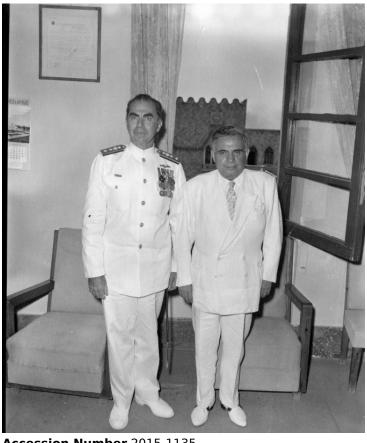

## Rear Admiral Lewis S. Parks and Dr. **Petridis**

Accession Number 2015-1135

4x5 inches (10x13 cm) Black & White

Related Collection Parks, Lewis S. Papers

**Keywords** Mayors Naval officers

People Pictured Parks, Lewis S. (Lewis Smith), 1902-1982

## Description

Rear Admiral Lewis S. Parks (left) poses next to Dr. Petridis, Mayor of Rhodes, Greece.