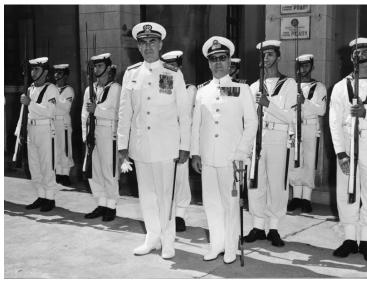

## Rear Admiral Lewis S. Parks and Commander Geladakis

**Accession Number 2015-1146** 

7 x 9.5 inches Black & White

Related Collection Parks, Lewis S. Papers

Keywords Sailors Naval officers

People Pictured Parks, Lewis S. (Lewis Smith), 1902-1982

## **Description**

Rear Admiral Lewis S. Parks (left) stands next to Commander Geladakis while visiting Rhodes, Greece. Sailors standing in the background are unidentified.