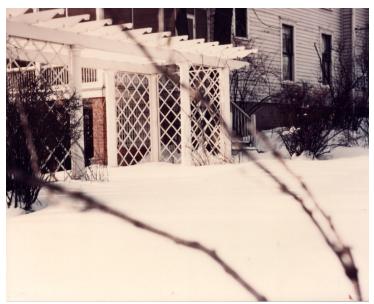

## Rear of Truman Home in Snow

## Description

Rear of the Truman home showing steps leading down from the back porch and the arbor in the backyard. The house is in snow, taken some time before 1954. The photo is from original slide 2119. From: Truman house.