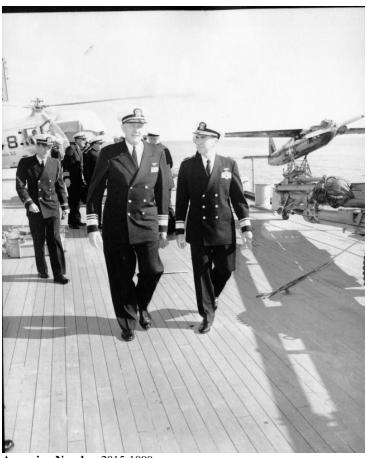

## Rear Admiral Lewis S. Parks Walks with Guest

Accession Number 2015-1099

4x5 inches (10x13 cm) Black & White

Related Collection Parks, Lewis S. Papers

Keywords Ships Naval officers

People Pictured Parks, Lewis S. (Lewis Smith), 1902-1982

## **Description**

Rear Admiral Lewis S. Parks (right) walks along the deck of a ship with an unknown naval officer. All others are unidentified.

Date(s)

1958