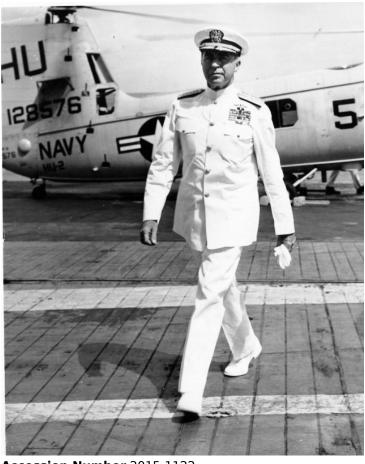

## Rear Admiral Lewis S. Parks

**Accession Number 2015-1122** 

4x5 inches (10x13 cm) Black & White

Related Collection Parks, Lewis S. Papers

**Keywords** Military helicopters Ships Naval officers

People Pictured Parks, Lewis S. (Lewis Smith), 1902-1982

## **Description**

Rear Admiral Lewis S. Parks walks aboard USS Randolph at sea. A Navy helicopter is behind him.

## Date(s)

September 7, 1958