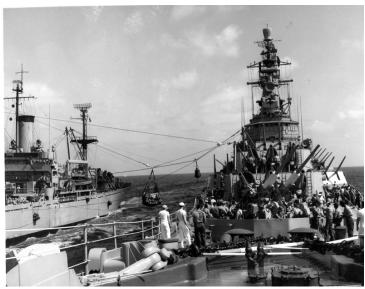

## **Description**

The USS Newport News at sea receives cargo from another ship.

Date(s)

ca. 1958