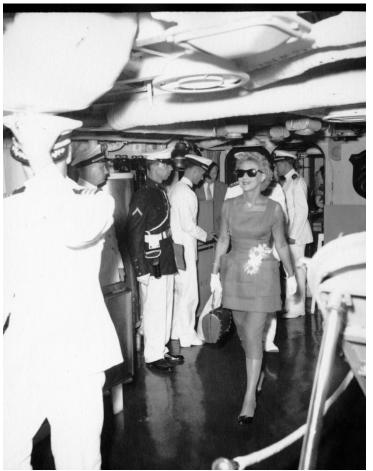

## Actress Arlene Francis Aboard the USS Canberra

## Description

Actress Arlene Francis walks through the USS Canberra during an event. Naval officers in the background are unidentified.