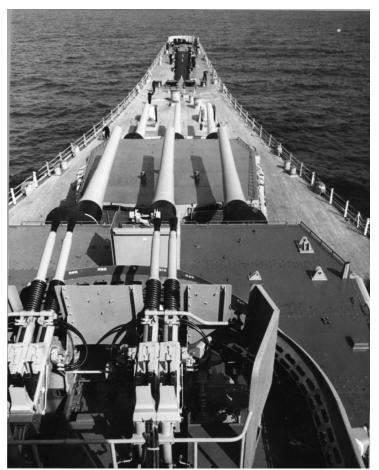

## **Bow of the USS Wisconsin**

## Description

This is a view of the bow of the USS Wisconsin. Date(s) November 6, 1957

Accession Number 2015-0979

8x10 inches (21x26 cm) Black & White

Related Collection Parks, Lewis S. Papers

Keywords Battleships