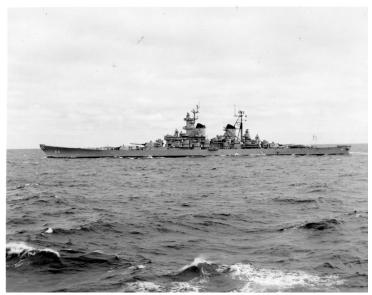

## **Description**

This is a side view of the USS Wisconsin from a distance at sea.

Date(s)

ca.

1957