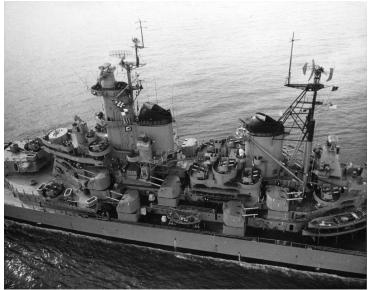

## **Closeup Aerial View of USS Wisconsin**

Accession Number 2015-0977

8x10 inches (21x26 cm) Black & White

Related Collection Parks, Lewis S. Papers

Keywords Battleships

Rights The Library is unaware of any copyright claims to this item; use at your own risk.

## Description

This is a closeup aerial view of the side of USS Wisconsin.

Date(s) ca.

1957