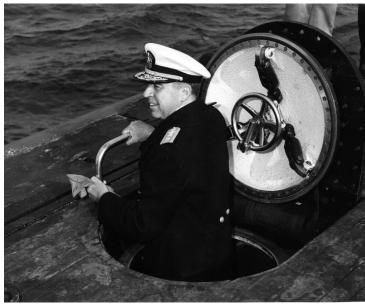

## Rear Admiral Lewis S. Parks Stands in Submarine Hatch

**Accession Number** 2015-0999

7.5 x 9.5 inches Black & White

Related Collection Parks, Lewis S. Papers

**Keywords** Submarines (Ships) Naval officers

## Description

Rear Admiral Lewis S. Parks stands on a ladder as he appears out of a submarine hatch.