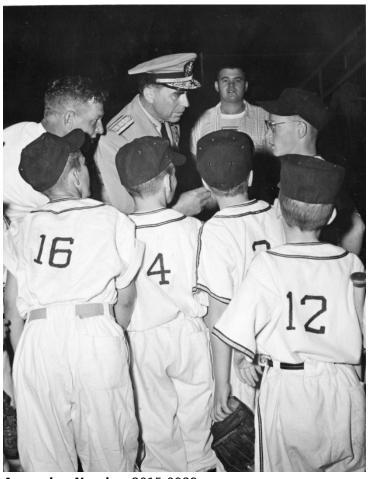

## Rear Admiral Lewis S. Parks Surrounded by Little League Baseball Team

## Description

Rear Admiral Lewis S. Parks talks to a Little League baseball team, the CruLant Missileers, in Norfolk, Virginia. All others are unidentified.