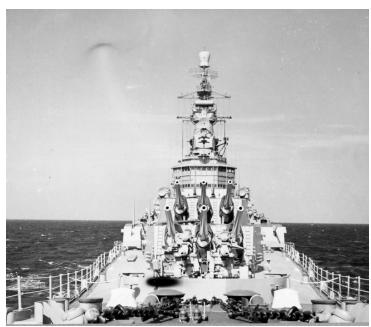

## Description

View of the bridge and guns of the USS Wisconsin from the bow. Date(s)

ca.

1957