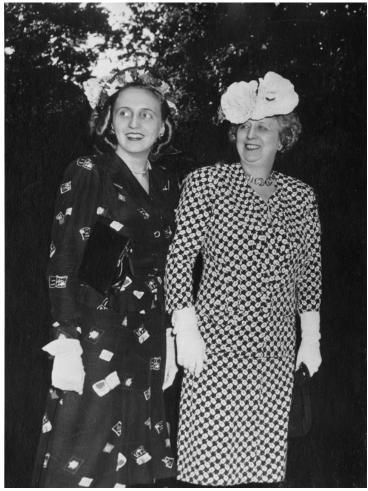

## Margaret Truman and Bess Truman Pose for a Photograph in Their Kentucky Derby Hats

## Description

Margaret and Bess Truman pose for a photograph in their Kentucky Derby attire, including hats. A note on the back of the photo reads, "Look at those hats!"

**Date(s)** May 4, 1946

**Accession Number 2016-2444** 