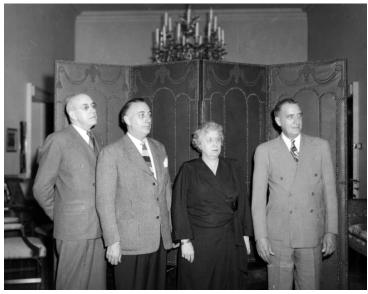

## **Description**

Family portrait of First Lady Bess Truman and her three brothers, probably taken at the White House during Christmas. Left to right: Frank Wallace, Fred Wallace, Bess Truman, and George Wallace. This photo is from an original negative. From: Truman house.

**HST Keywords** Christmas - 1947; Truman - Bess - Family - Relatives (with); Truman - Relatives - Wallace - Wallace, Frank; Truman - Relatives - Wallace, George

**People Pictured** Truman, Bess Wallace, 1885-1982 Wallace, Frank Gates, 1887-1960 Wallace, George Porterfield, 1892-1963 Wallace, Fred, 1900-1957