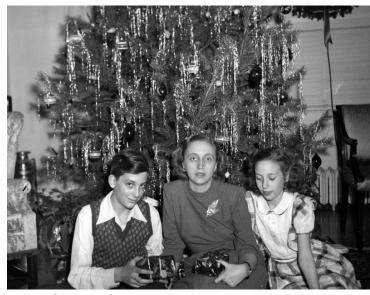

## Margaret Truman, David Wallace, and Marian Wallace with Christmas Tree at White House

## **Description**

Margaret Truman (center) with David and Marian Wallace, children of Fred and Christine Wallace, in front of a Christmas tree in the second floor West Sitting Hall family residence of the White House. From: Truman house.