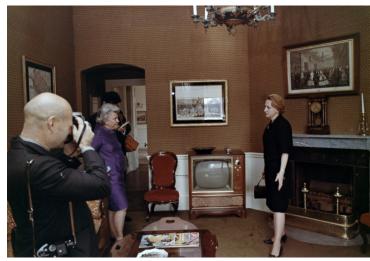

## **Description**

Margaret Truman (right) poses in what appears to be the Family Quarters of the White House. She is posing for a series of photographs at the White House for Look Magazine. Others in the photo are unidentified.

## Date(s)

January 31, 1967

**Accession Number** 86-67-12

8x10 inches (21x26 cm) Color

Keywords Children of presidents Presidential residences Historic buildings Dwellings

HST Keywords Truman - Margaret - Portraits; White House - Rooms - Family Quarters