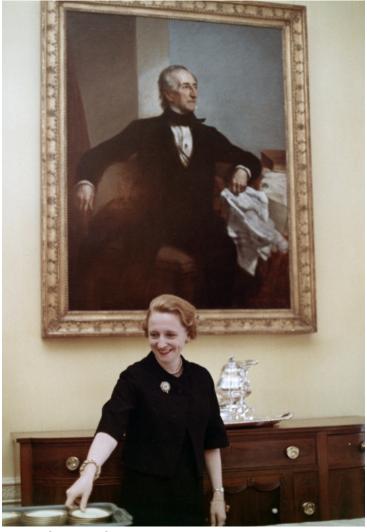

## Margaret Truman in Yellow Oval Room of White House

## **Description**

Margaret Truman poses beneath a portrait in the Yellow Oval Room of the White House. She is posing for several photos in the White House for Look Magazine.

## Date(s)

January 31, 1967

**Accession Number** 86-67-07

8x10 inches (21x26 cm) Color

**Keywords** Children of presidents Presidential residences Historic buildings Dwellings

HST Keywords Truman - Margaret - Portraits; White House - Rooms - Yellow Oval Room