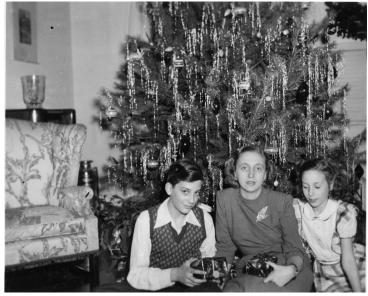

## Margaret Truman and Cousins Sit in Front of the Christmas Tree

## Description

Cousins (L-R) David Wallace, Margaret Truman, and Marian Wallace poise for a photograph in front of the family Christmas Tree in the White House, in the family residence, second floor West Sitting Room.

## Date(s) December 25, 1947

Accession Number 2016-2393

2.8 x 2.3 inches Black & White

Related Collection Daniel, Margaret Truman and E. Clifton Daniel Papers

Keywords Christmas Christmas trees Holidays

People PicturedTruman, Margaret (Mary Margaret), 1924-2008Wallace, David Frederick, 1934-Wallace,Marian Christine, 1937-1984