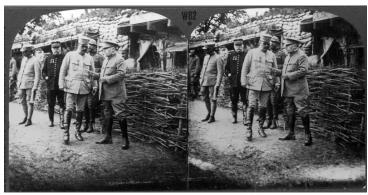

## Stereograph of French President Poincare and Marshall Joffre on the Somme Front

**Accession Number** 67-4220

6x3 inches Black & White

Keywords Generals Presidents World War, 1914-1918

**HST Keywords** Stereoscope

People Pictured Joffre, Joseph Jacques Césaire, 1852-1931 Poincare, Raymond, 1860-1934

**Rights** Public Domain - This item is in the public domain and can be used freely without further permission.

Note: If you use this image, rights assessment and attribution are your responsibility.

## Description

Stereograph of French President Raymond Poincare and Marshall Joseph Joffre visiting officers' quarters on the Somme Front. Donor: George J. Paulson to HST 3-3-66.