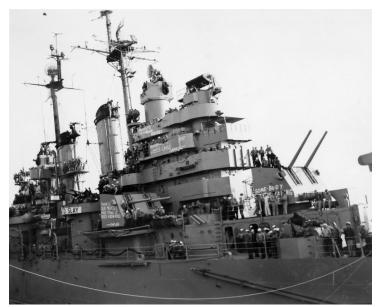

## Description

Crew members of the USS Manchester stand along side the deck to greet USS Los Angeles crew. The Manchester crew wrote messages in white paint on the ship. The USS Los Angeles was to be the relief of the USS Manchester in Korea.