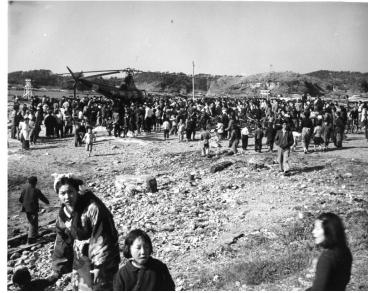

## Description

The USS Manchester's helicopter lands in Misaki, Japan. Several Japanese onlookers gather around the helicopter. All are unidentified.

**Date(s)** 1951

Accession Number 2015-0648

4x5 inches (10x13 cm) Black & White