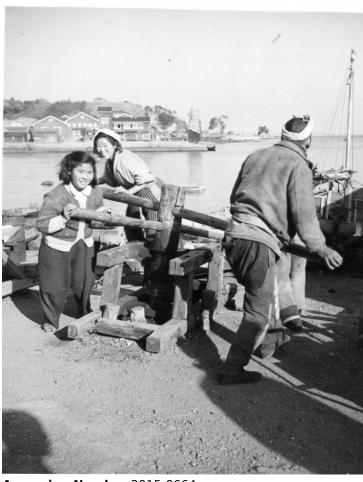

## **Description**

Three people use a wooden wench to pull a fishing boat out of the harbor in Yokosuka, Japan. Two women look at the camera and smile. The man has his back to the camera. Original caption: One way of hauling out a fishing boat - Misaki.