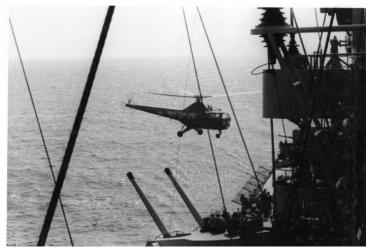

## **Description**

The USS Manchester's helicopter approaches the ship preparing to land.