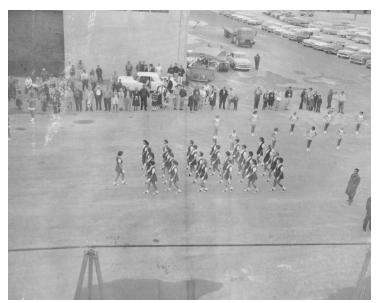

## Description

The USS Manchester arrives at naval base at Pearl Harbor, Hawaii. The crew is greeted with crowds of people and entertainers on the dock area. Cars can be seen on the right.