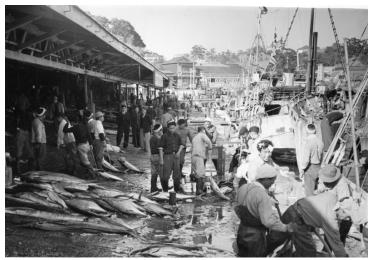

## Tuna Boats in Misaki, Japan

## Description

Tuna boats unload their daily catch at the port markets in Misaki, Japan. All people are unidentified.

**Date(s)** 1951

Accession Number 2015-0651

5x7 inches (13x18 cm) Black & White