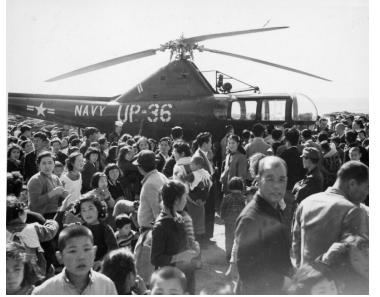

## USS Manchester's Helicopter Surrounded By People

## Description

The USS Manchester's helicopter is parked at Misaki, Japan. Curious onlookers surround the helicopter. All are unidentified.