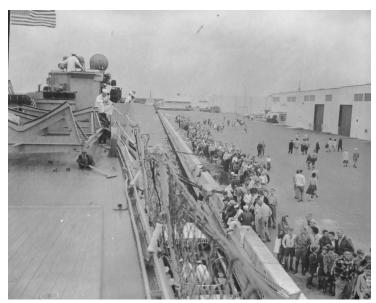

## **USS Manchester Docks at Pearl Harbor**

Accession Number 2015-0697

4x5 inches (10x13 cm) Black & White

Related Collection Parks, Lewis S. Papers

Keywords Korean War, 1950-1953 Sailors Ships

**Rights** Public Domain - This item is in the public domain and can be used freely without further permission.

## **Description**

The crew of the USS Manchester, dressed in white uniforms, docks at Pearl Harbor after ten month tour of eastern Korea. A crowd is ready on the ground to greet them. All are unidentified.