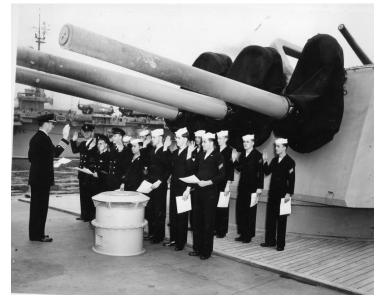

## Description

USS Manchester crew members reenlist beneath the large cannons on deck with Captain Lewis S. Parks presiding. All others are unidentified.

## Date(s)

ca. 1951

Accession Number 2015-0662

4x5 inches (10x13 cm) Black & White

Related Collection Parks, Lewis S. Papers

Keywords Korean War, 1950-1953 Sailors Ships Naval officers

People Pictured Parks, Lewis S. (Lewis Smith), 1902-1982