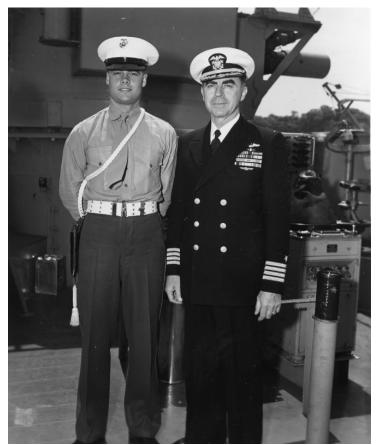

## Captain Lewis S. Parks with Private Hanson

## Description

Captain Lewis S. Parks of the USS Manchester, right, stands next to Marine Orderly Private Hanson aboard the Manchester.