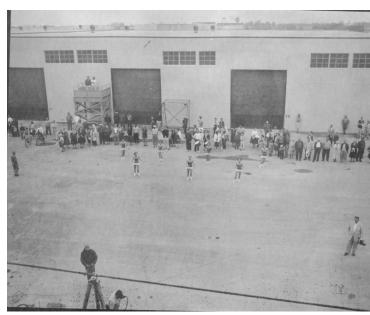

## **Description**

The USS Manchester docks at Pearl Harbor, Hawaii after a ten month tour of the eastern Korean waters. Pictured from the USS Manchester are people waiting for the ship to arrive. A small group of baton twirlers are standing with the crowd.