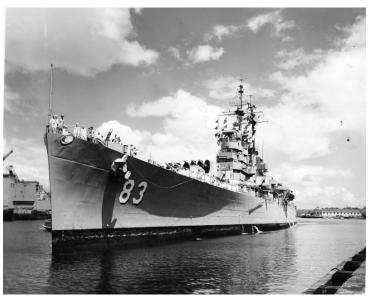

## USS Manchester at Pearl Harbor, Hawaii

**Accession Number 2015-0694** 

4x5 inches (10x13 cm) Black & White

Related Collection Parks, Lewis S. Papers

**Keywords** Ships Korean War, 1950-1953

Rights Public Domain - This item is in the public domain and can be used freely without further permission.

## **Description**

The USS Manchester arrives at Pearl Harbor, Hawaii after a ten month tour to Korea during the Korean War.