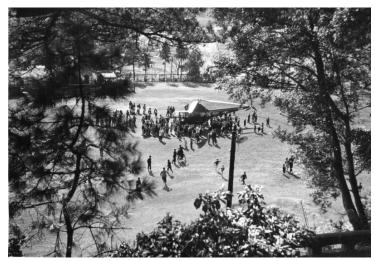

## **Description**

The USS Manchester's helicopter is parked in a field at Atami, Japan. Several Japanese onlookers, many of them children, gather around the helicopter.