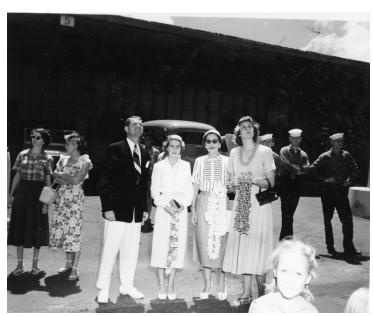

## **Description**

John, Georgiana, and Kate Parks with Beth Gregory wait for Captain Lewis Parks to descend from USS Manchester in Pearl Harbor, Hawaii. John Parks was the brother of Captain Lewis Parks.