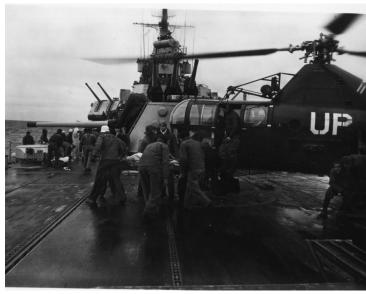

## Injured Men Brought Abroad USS **Manchester By Helicopter**

## **Description**

Injured men are brought aboard the USS Manchester from a helicopter in stretcher cases. All are unidentified.

Date(s)

1951

Accession Number 2015-0623

4x5 inches (10x13 cm) Black & White

Related Collection Parks, Lewis S. Papers